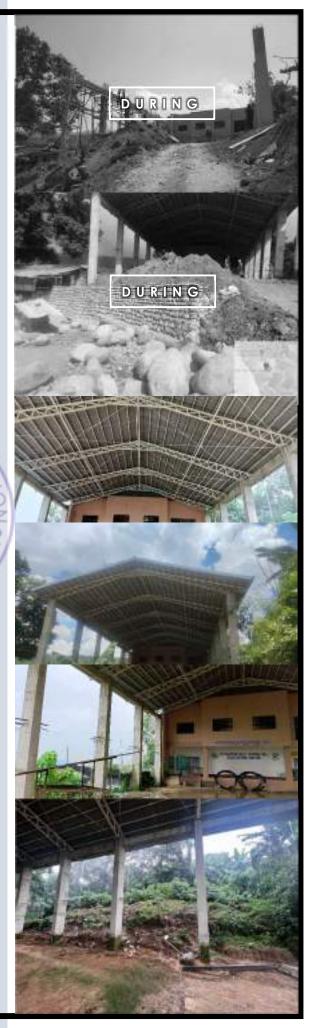

# CONSTRUCTION OF NAGYUBUYUBAN FARMERS MULTI- PURPOSE CENTER, San Juan

RA 7171 | Php 4,864,215.00

PROJECT DESCRIPTION

The project covers the construction of a Farmers Multi-purpose Center. The floor area of the building is 504.00 sq. mtr. The project includes stone masonry in front of the project. The project started on May 22, 2023 and is currently ongoing with 86 percent accomplishment as of September 13, 2023. Moving forward, the Phase II of the project will be proposed for the road and roof flashing including the remaining finishing works of the multi-purpose center.

| MAJOR FINDINGS                                                                                                                                                                                                                            | RECOMMENDATIONS                                                                                                         | OPR      |
|-------------------------------------------------------------------------------------------------------------------------------------------------------------------------------------------------------------------------------------------|-------------------------------------------------------------------------------------------------------------------------|----------|
| The right side of the site is prone to landslide                                                                                                                                                                                          | Program and fund the proposed next phase of the project to include the slope protection on the side of the project site | PEO, LFC |
| Due to the frequent suspensions caused by onset of heavy rainfall, the project was not yet completed and the following are the activities to be done as per contract: - Stone Masonry (Ongoing) - Structural Concrete for Slab-on-fill    | To be accomplished once the suspension is lifted and shall be done on or before January 9, 2024.                        | PEO      |
| Installation of downspout and catch basin is not included in the contract. This was found necessary to prevent the accumulation of rain water during heavy rainfall as it was also raised by the end-user during the monitoring activity. | Program and fund the proposed next phase of the project to include the downspout and catch basin.                       | PEO, LFC |