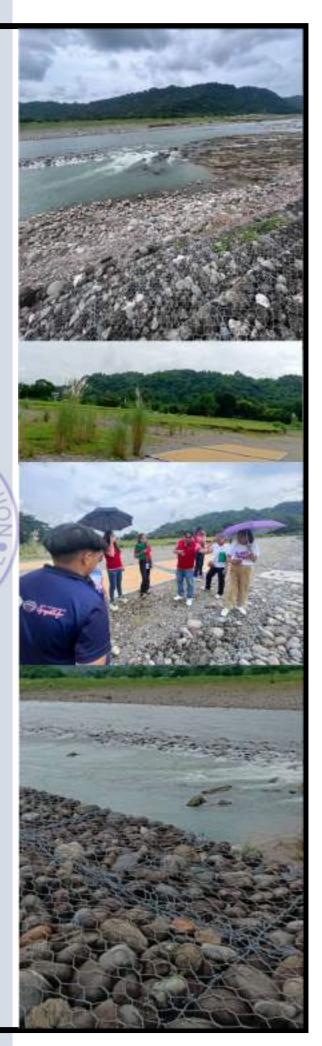

## REHABILITATION OF NAGUILIAN RIVER **SLOPE PROTECTION (GUSING NORTE** SECTION), Naguilian

RA 7171 | Php 9,701,000.00

# <u>~</u> ESC Ω C ш ROJ

The project covers the rehabilitation of Naguilian Slope Protection in Gusing Norte. Due to the erosion of the creek, assembly of 1,998.00 cu. mtr of gabion was proposed including 2386.50 cu. mtr of embankment. The project started on June 5, 2023 and was completed on July 20, 2023.

| MAJOR FINDINGS                                                 | RECOMMENDATIONS                                                                                                        | OPR  |
|----------------------------------------------------------------|------------------------------------------------------------------------------------------------------------------------|------|
| The project was satisfactorily completed as per scope of works | Sustain the quality of works as per scope of works, specifications and standards for future project implementations    | PFO  |
| Portion of the area was not included                           | Program and fund the proposed next phase of the project to continue the rehabilitation of slope protection in the area | T LO |