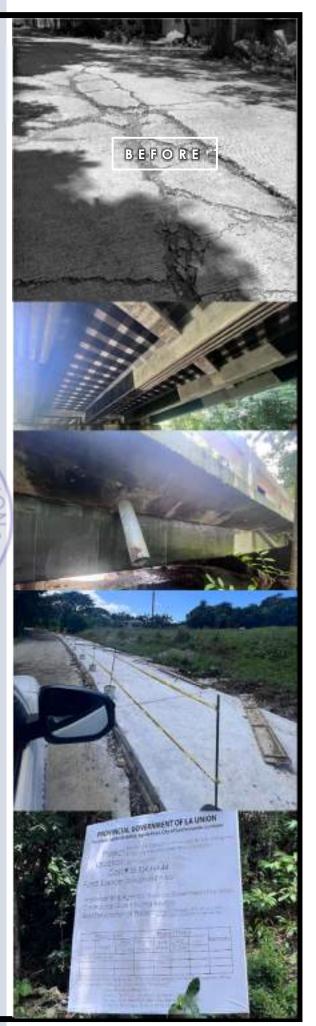

### IMPROVEMENT OF PAGDALAGAN-BUNGRO-TANQUIGAN ROAD (PHASE III), City of San Fernando

DEVELOPMENT FUND | Php 3,894,150.00

0 CRIPTI Δ 0

A 30 mtrs x 6.2 mtrs Portland Concrete Cement Pavement (PCCP) and 240 mtrs x 1.5 mtrs of Drainage Canal (Reinforced Concrete Pipe). The pavement's level was corrected. The project covers the clearing and grubbing with stripping, removal of existing concrete pavement, roadway excavation, and laying of pipe culverts for the proposed project. The project started on June 5, 2023 and was completed on August 29, 2023. Moving forward, the Phase IV of the project will be proposed for the continuation of the Improvement of the road.

|                                                                                                                                                            |                                                                                                                                    | 3 CV     |
|------------------------------------------------------------------------------------------------------------------------------------------------------------|------------------------------------------------------------------------------------------------------------------------------------|----------|
| MAJOR FINDINGS                                                                                                                                             | RECOMMENDATIONS                                                                                                                    | 85 OPR   |
| The project was 100% completed as per scope of works                                                                                                       | Sustain the quality of<br>works as per scope of<br>works, specifications<br>and standards for<br>future project<br>implementations | PEO      |
| The level of the pavement is not the same as the main road. As per implementing office, this was done to ensure smooth flow of water in the drainage canal | Program and fund the proposed next phase of the project improvement of the road to correct the level of the road with the pavement | PEO, LFC |