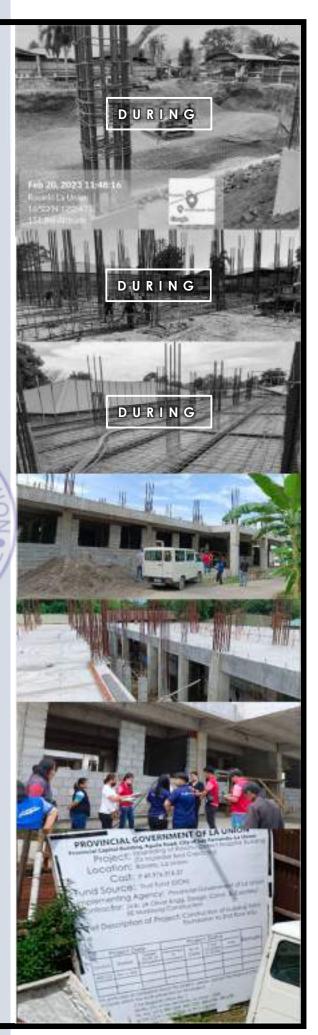

### **UPGRADING OF ROSARIO DISTRICT HOSPITAL BUILDING (TO INCREASE BED CAPACITY).** Rosario

TRUST FUND | Php 49,976,318.37.00

# ESC Ω C ш \_ 0

The project covers the construction of a 60.00 mtrs by 29.20 mtrs Hospital Building of Rosario District Hospital. The purpose of the project is to increase bed capacity not only to cater the residents of Rosario but also its nearby towns. During the site visit, the project is under suspension due to the revision of plan and design to utilize the approved budget cost of the project to avoid damage in the building, such as accumulating water in the 2<sup>nd</sup> floor slab in which will produce algae and will damage the ceiling of the building, while waiting for the next funding. The project started on December 6, 2022 and is currently with 62 percent ongoing accomplishment as of September 29, 2023.

| MAJOR FINDINGS                                                                         | RECOMMENDATIONS                                                                                                        | OPR |
|----------------------------------------------------------------------------------------|------------------------------------------------------------------------------------------------------------------------|-----|
| Due to long exposure in the sun and rain, the exposed steel rebars are already rusting | Program necessary materials to use to inhibit the continued rusting of steel rebars and implement as soon as possible. | PEO |