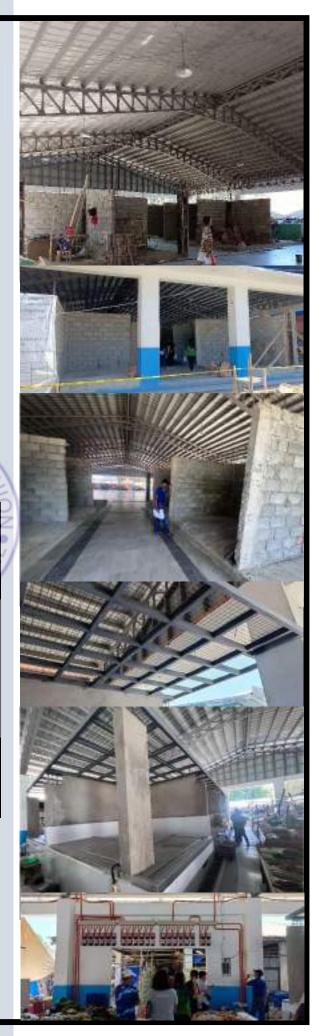

## **CONSTRUCTION OF LUNA FARMERS** TRADING CENTER (PHASE IV), Luna

RA 7171 | Php 6,816,025.03

# PROJECT DESCRIPTION

The project covers the completion of dry and wet market. It consists of frozen storage section. The project started on June 13, 2023 and is currently ongoing with 50 percent accomplishment as of September 19, 2023. Moving forward, the Phase IV of the project will be proposed for the construction of accessible comfort room.

| MAJOR FINDINGS                                                                   | RECOMMENDATIONS                                                                                 | OPR |
|----------------------------------------------------------------------------------|-------------------------------------------------------------------------------------------------|-----|
| Electrical pipes are exposed                                                     | Cover with plywood or any safe material to use to hide the pipes                                | SUI |
| Frozen storage section is not properly secured since the steel matting were used | Consider the use of more secured material to avoid theft incidence                              | PEO |
| as the ceiling in all the stalls.                                                |                                                                                                 |     |
| Plumbing pipes are not installed properly                                        | Ensure compliance with<br>the provisions of the<br>National Plumbing Code<br>of the Philippines |     |