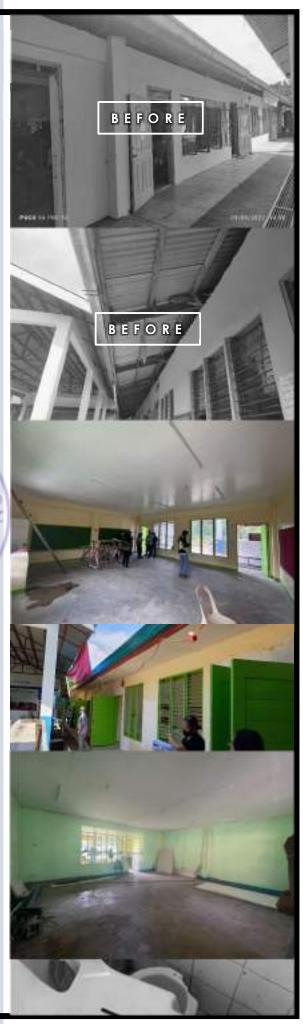

# REPAIR OF CLASSROOM AT LETTAC NORTE ES, Santol

SPECIAL EDUCATION FUND | Php1,994,870.00

ROJECT DESCRIPTION

The project covers the repair of a four old classroom School Building. The previous material used for the trusses of the building was wood and due to its old age, it was infested with termites leaving some parts of the ceiling to be infested too. Thus, the roofing and ceiling were removed and replaced. The project started on April 19, 2023 and is currently ongoing with 54 percent accomplishment as of September 26, 2023.

| MAJOR FINDINGS                                                                                                                                                                                          | RECOMMENDATIONS                                                                                                                                                           | OPR                |
|---------------------------------------------------------------------------------------------------------------------------------------------------------------------------------------------------------|---------------------------------------------------------------------------------------------------------------------------------------------------------------------------|--------------------|
| No project billboard posted during site visit                                                                                                                                                           | Posting of the project billboard for public information                                                                                                                   | OF LA              |
| The project is ongoing. The monitoring team identified ongoing works as follows: - Painting Works - Installation of downspout at the back - Installation of Lighting Fixtures and Lamps - Ceiling Works | The project is expected to be completed by October 14, 2023 as per scope of works, specifications and standards                                                           | PEO PEO            |
| Fiber Cement Board<br>was installed instead<br>of Gypsum Board                                                                                                                                          | Compute the material cost for the variation order. Be strict with the implementation of the project, it must match with the scope of works, specifications and standards. |                    |
| No downspout in front of the building and no air ventilation on the ceiling of the eaves                                                                                                                | Add in the computation of variation/change order                                                                                                                          |                    |
| As reported by the end-user who was present during the monitoring activity, one of the toilet bowls was damaged during the removal of structures in the comfort room                                    | To be replaced by the contractor. For the implementing office to check if undertaken by the contractor.                                                                   | PEO/<br>Contractor |