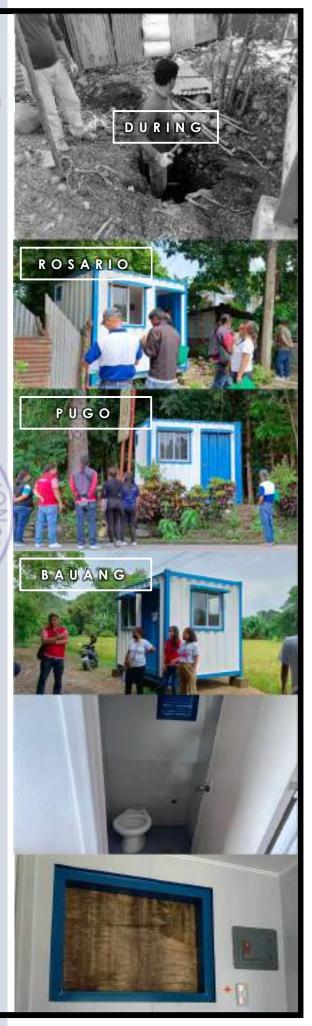

# CONSTRUCTION OF QUARRY OUTPOST (4 Sites), Rosario, Pugo and Bauang Sites

SPECIAL PURPOSE APPROPRIATION | Php 1,912,133.91

PROJECT DESCRIPTION

The project covers the installation of 2.40 mtrs x 3.00 mtrs modified container van with accessories. The outpost includes comfort room and is installation readv for conditioning unit. Also, the outpost is moveable from one place to another. The four quarry outposts are located in Sudipen, Bauang, Rosario and Pugo. The project started on September 26, 2022 and was only completed on June 13, 2023 due to suspensions caused by the processing of the contract of lease and the change of project location.

| MAJOR FINDINGS                                                                                                                                | RECOMMENDATIONS                                                                                                                                                                                                                                                                                                                                                                                               | OPR                         |
|-----------------------------------------------------------------------------------------------------------------------------------------------|---------------------------------------------------------------------------------------------------------------------------------------------------------------------------------------------------------------------------------------------------------------------------------------------------------------------------------------------------------------------------------------------------------------|-----------------------------|
| Outposts are necessary for the protection and safety of the personnel on duty                                                                 | Establishment of similar outpost in other LGUs with quarry sites as well                                                                                                                                                                                                                                                                                                                                      | 0 5117                      |
| The quarry outpost has not been used due to the following reasons:  - No electricity  - Rental issues  - Comfort room is not fully functional | Program and fund the proposed next phase of the project to put into consideration the causes to be able to utilize the outpost after installation. For consideration in the establishment of the same in other areas. Might as well consider installation of outpost in the quarry areas. Additional manpower is also needed to ensure that the outpost is manned during the operating hours of the quarries. | PG-<br>ENRO,<br>LFC,<br>PEO |
| No signages for: -Stop sign checkpoint -Signage of the quarry outpost -Fines and violations                                                   | Posting of signages for public information                                                                                                                                                                                                                                                                                                                                                                    | PG-<br>ENRO                 |