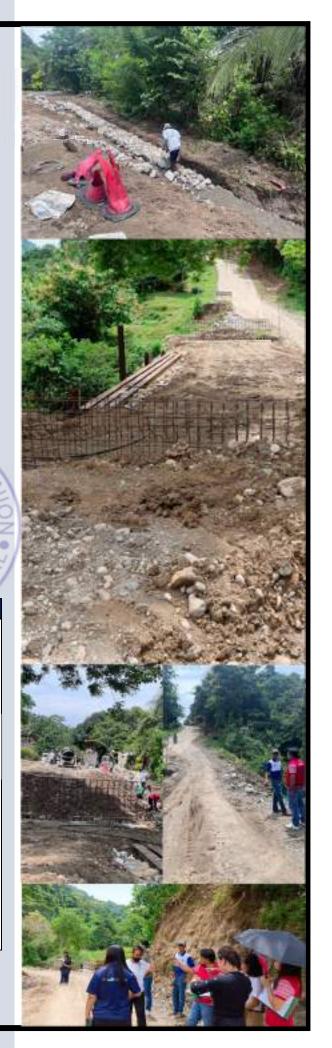

## REHABILITATION AND IMPROVEMENT OF BAGBAG-STA. MONICA ROAD (Phase IV), Bauang

RA 7171 | Php 3,880,250.00

# PROJECT

The project covers the Phase IV of the rehabilitation and improvement of Bagbag-Sta. Monica Road in the Municipality of Bauang. The project includes 30.00 lin. mtr of cribwall and 235.00 mtr x 6.10 Portland Concrete Cement Pavement (PCCP) with 50.00 lin. mtr stone masonry. The project started on June 13, 2023 and was completed on August 29, 2023.

| MAJOR FINDINGS                                                 | RECOMMENDATIONS                                                                                                                    | 1850PR     |
|----------------------------------------------------------------|------------------------------------------------------------------------------------------------------------------------------------|------------|
| The project was satisfactorily completed as per scope of works | Sustain the quality of<br>works as per scope of<br>works, specifications<br>and standards for<br>future project<br>implementations | PEO        |
| The site is subject for site clearing                          | Hauling of debris and aggregates on the side of the project                                                                        | Contractor |