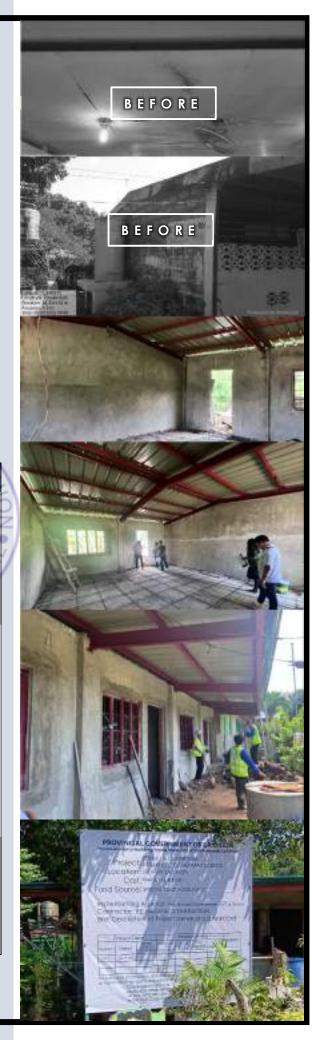

# REPAIR OF CLASSROOM AT SAN JOSE ES, Sudipen

SPECIAL EDUCATION FUND | Php 2,193,400.00

ROJECT DESCRIPTION

The project covers the repair of an 18.60 mtr by 8.00 mtr School Building which consists of three classrooms, each with a 2.15 mtr by 1.25 mtr comfort room. The work activities include removal of structures and demolition of some parts of the existing building, excavation, steel and concrete works, installation of ceiling, doors and windows, and roof, masonry, plastering, painting, plumbing and electrical works. The project started on April 19, 2023 and is currently ongoing with 44 percent accomplishment as of September 26, 2023.

|                                                                                                                                                          |                                                                                                                                                                                                                                                      | 1          |
|----------------------------------------------------------------------------------------------------------------------------------------------------------|------------------------------------------------------------------------------------------------------------------------------------------------------------------------------------------------------------------------------------------------------|------------|
| MAJOR FINDINGS                                                                                                                                           | RECOMMENDATIONS                                                                                                                                                                                                                                      | <b>OPR</b> |
| Installation of door jambs do not conform with the plans (swing in instead of swing out)                                                                 | Doors must be swing-<br>out at 180 degrees as<br>per DepEd Order No.<br>64, s. 2017. This shall be<br>ensured in all<br>classrooms<br>constructed for the<br>safety of students.                                                                     | 50 547     |
| The following also do not conform with the plan -6" CHB Walls with 12mm diameter rebars -Doors and Windows Transom (not installed) -Spacing of C-Purlins | Be strict with the implementation of the project, it must match with the scope of works, specifications and standards. For consideration/notation also of the inspectorate team. Regular project inspection must be done by the implementing office. | PEO        |
| No installed electrical rough ins                                                                                                                        | Electrical rough ins must be installed before plastering to avoid chipping the wall. For notation in other projects of the concerned office.                                                                                                         |            |