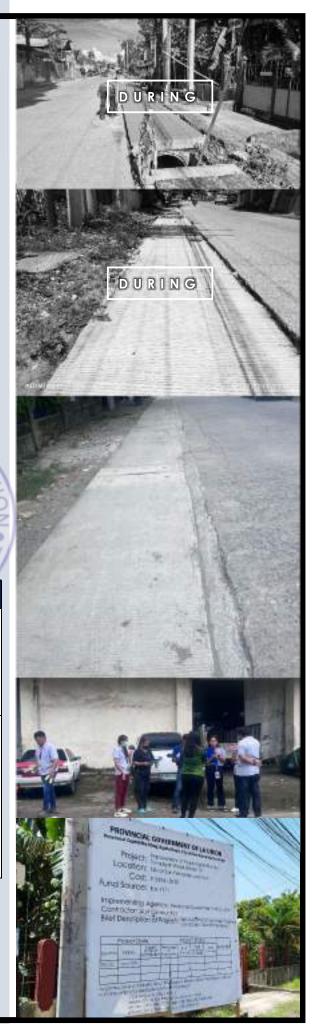

### IMPROVEMENT OF PAGDALAGAN-BUNGRO-TANQUIGAN ROAD (PHASE III), City of San Fernando

DEVELOPMENT FUND | Php 3,894,150.00

0 CRIPTI Δ 0

A 30 mtrs x 6.2 mtrs Portland Concrete Cement Pavement (PCCP) and 240 mtrs x 1.5 mtrs of Drainage Canal (Reinforced Concrete Pipe). The pavement's level was corrected. The project covers the clearing and grubbing with stripping, removal of existing concrete pavement, roadway excavation, and laying of pipe culverts for the proposed project. The project started on June 5, 2023 and was completed on August 29, 2023. Moving forward, the Phase IV of the project will be proposed for the continuation of the Improvement of the road.

|                                                                                                                                                            |                                                                                                                                    | 3 CV     |
|------------------------------------------------------------------------------------------------------------------------------------------------------------|------------------------------------------------------------------------------------------------------------------------------------|----------|
| MAJOR FINDINGS                                                                                                                                             | RECOMMENDATIONS                                                                                                                    | 85 OPR   |
| The project was 100% completed as per scope of works                                                                                                       | Sustain the quality of<br>works as per scope of<br>works, specifications<br>and standards for<br>future project<br>implementations | PEO      |
| The level of the pavement is not the same as the main road. As per implementing office, this was done to ensure smooth flow of water in the drainage canal | Program and fund the proposed next phase of the project improvement of the road to correct the level of the road with the pavement | PEO, LFC |