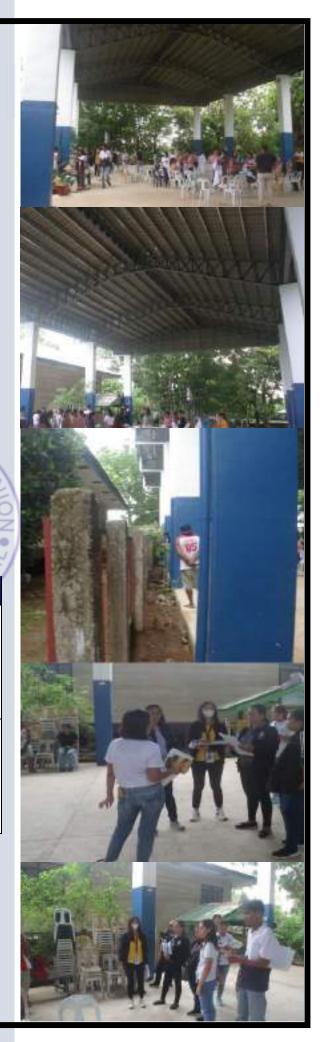

### CONSTRUCTION OF COVERED COURT AT MAMELTAC ES, City of San Fernando

SPECIAL EDUCATION FUND | Php 4,000,000.00

# $\overline{\mathbf{0}}$ Δ C 0 2

The project covers the construction of a 12.00 mtr by 24.00 mtr school Mameltac covered court of Elementary School, City of San Fernando. The provided the recipient school with an accessible social infrastructure to cater the needs for enhanced learning capabilities and disaster resilient infrastructure in the Province. During the site visit, the covered court is utilized by the school as a venue for their activities which helps in developing communication learning for pupils, faculty and staff. The project started on July 18, 2022 and was completed on January 24, 2023.

| MAJOR FINDINGS                                                                              | RECOMMENDATIONS                                                                                                                    | OPR      |  |
|---------------------------------------------------------------------------------------------|------------------------------------------------------------------------------------------------------------------------------------|----------|--|
| The project was<br>100% completed as<br>per scope of works                                  | Sustain the quality of<br>works as per scope of<br>works, specifications<br>and standards for<br>future project<br>implementations | PEO      |  |
| The covered court is useful in holding seminars/trainings and other programs of Mameltac ES | Ensure maintenance of<br>the covered court by<br>Mameltac Elementary<br>School                                                     | End User |  |