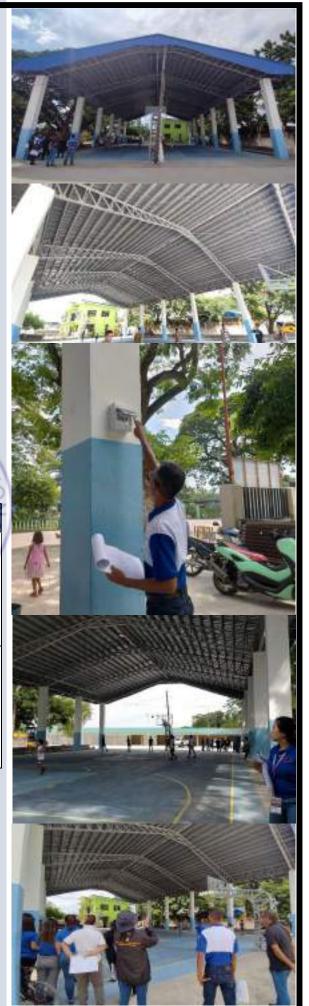

### CONSTRUCTION OF COVERED COURT AT MAMELTAC ES, City of San Fernando

SPECIAL EDUCATION FUND | Php 4,000,000.00

# $\overline{\mathbf{0}}$ Δ C 0 2

The project covers the construction of a 12.00 mtr by 24.00 mtr school Mameltac covered court of Elementary School, City of San Fernando. The provided the recipient school with an accessible social infrastructure to cater the needs for enhanced learning capabilities and disaster resilient infrastructure in the Province. During the site visit, the covered court is utilized by the school as a venue for their activities which helps in developing communication learning for pupils, faculty and staff. The project started on July 18, 2022 and was completed on January 24, 2023.

| MAJOR FINDINGS                                                                              | RECOMMENDATIONS                                                                                                                    | OPR      |  |
|---------------------------------------------------------------------------------------------|------------------------------------------------------------------------------------------------------------------------------------|----------|--|
| The project was<br>100% completed as<br>per scope of works                                  | Sustain the quality of<br>works as per scope of<br>works, specifications<br>and standards for<br>future project<br>implementations | PEO      |  |
| The covered court is useful in holding seminars/trainings and other programs of Mameltac ES | Ensure maintenance of<br>the covered court by<br>Mameltac Elementary<br>School                                                     | End User |  |