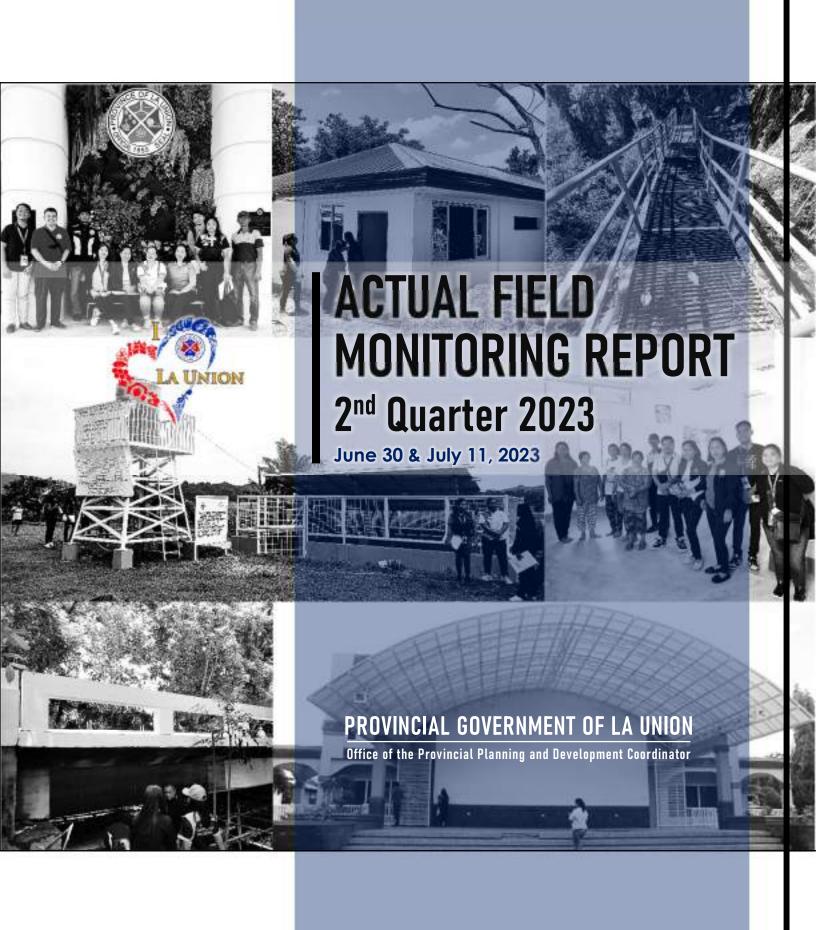

### COMPLETION OF RESIDENTIAL CARE FACILITY (RCF), Bacnotan

DEVELOPMENT FUND | Php 17,000,000.00

### 0 RIPTI <del>၂</del> S Ω U ш \_ 0 2

The Residential Care Facility (RCF) project is a three-storey building with an area dimension of 13.00 mtrs by 21.00 mtrs and is adjacent with the existing Bahay Pag-asa Namnama) located at Brgy. Sta. Rita, Bacnotan. This project serves as the Phase III of Bahay Pag-asa. Once completed, it will cater to 25 Children In-Conflict with the Law (CICL), PSWDO target. The Phase III will consist of dormitories, isolation room admitted clients, and conference room which can also be a venue for Special Drug Education Center (SDEC) trainings. The project started on January 23, 2023 and is currently ongoing with a 62 percent accomplishment as of the second auarter.

| MAJOR FINDINGS                                                                                                                                              | RECOMMENDATIONS                                                                                  | OPR |
|-------------------------------------------------------------------------------------------------------------------------------------------------------------|--------------------------------------------------------------------------------------------------|-----|
| The project is on-going. Monitoring team identified ongoing works as follows: - Ceiling - Roof deck - Painting and electrical works - Other finishing works | Complete the project until November 18, 2023 as per scope of works, specifications and standards | PEO |
| Presence of multiple minor wall cracks                                                                                                                      | Wall crack repairs/<br>reinforcements (if<br>found necessary after<br>assessment)                |     |