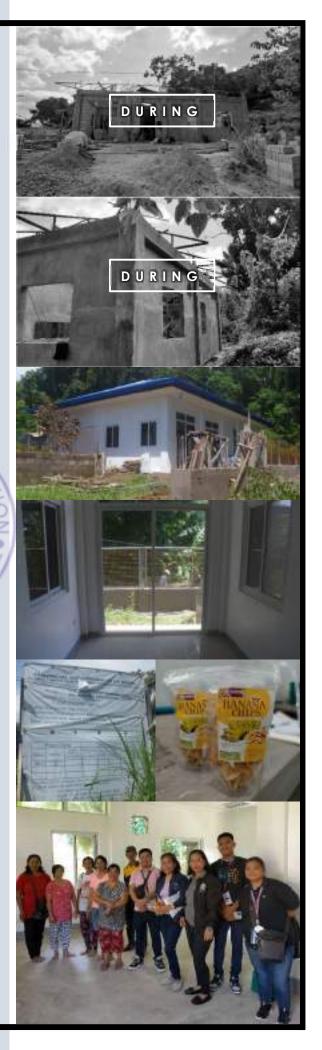

### CONSTRUCTION OF CABA FARMERS MULTI-PURPOSE CENTER, Caba

Php 14,625,000.00 RA 7171 |

DESCRIPTION PROJECT

The project covers the construction of an octagonal multi-purpose building for the municipality of Caba, La Union. The counterpart of the province in the overall project completion is the structural concrete pedestal, structural Steel columns and beams and concrete bleachers, while the Local Government Unit (LGU) Caba's counterpart is the stage and other site improvements and beautifications. The project started on January 11, 2023 and is ongoing during the field visitation. Moving forward, the next phase of the project covering the roofing works will be proposed once the project is completed.

| MAJOR   | FINDINGS                    | RECOMMENDATIONS                                                                   | OPR |
|---------|-----------------------------|-----------------------------------------------------------------------------------|-----|
| ongoing | ed to be<br>ted until       | Complete the project within the target duration of project as per scope of works, | PEO |
|         | el column<br>/ slanted<br>y | specifications and standards.                                                     |     |