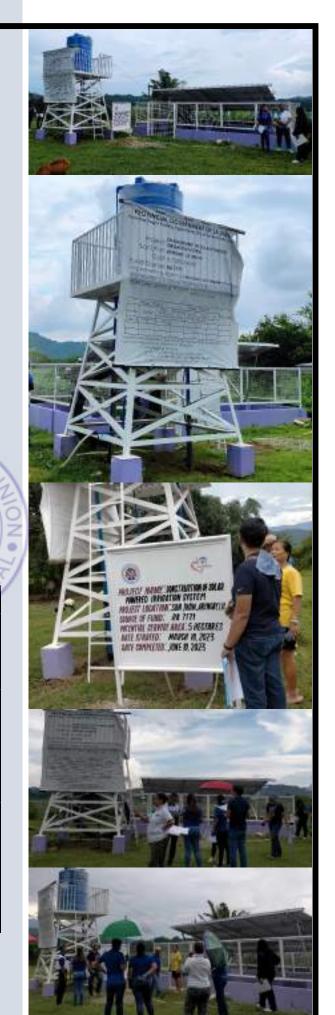

### **ESTABLISHMENT OF SOLAR POWERED IRRIGATION SYSTEM, (4 Locations) Aringay Site**

RA 7171 | Php 7,312,500.00

# 0 CRIPTI S Ω C ш 0 ~

The project aims to improve the quality of life of marginal farmers through the Construction of Solar - powered modernized Irriaation System, a technology that utilizes renewable energy in its operation making the sector less dependent on fossil-based technology. The project covers the construction of 8.00 mtr by 5.00 mtr perimeter fence, 2.20 mtr by 2.20 mtr steel structure for vertical gravity tank (3.00 mtr high), 12 units of solar panels, water pumping and distribution system and electricals for each of the 4 sites located in Aringay, City of San Fernando, Bacnotan and Santol. The project started on December 12, 2022 and was completed on June 19, 2023.

|                                                                                                                                             | 1.70                                                                                                                               |                              |
|---------------------------------------------------------------------------------------------------------------------------------------------|------------------------------------------------------------------------------------------------------------------------------------|------------------------------|
| MAJOR FINDINGS                                                                                                                              | RECOMMENDATIONS                                                                                                                    | OPR OPR                      |
| This is a high impact project benefitting the association including its members                                                             | Establishment of similar processing centers in other LGUs as well                                                                  | OPG,<br>LFC,<br>OPAg,<br>PEO |
| The project was satisfactorily completed as per scope of works                                                                              | Sustain the quality of<br>works as per scope of<br>works, specifications<br>and standards for<br>future project<br>implementations |                              |
| The diameter of the installed inlet pipe going to the gravity tank was insufficient to withstand the volume of water pumped from the source | Replacement of the inlet pipe with sufficient diameter                                                                             | PEO                          |