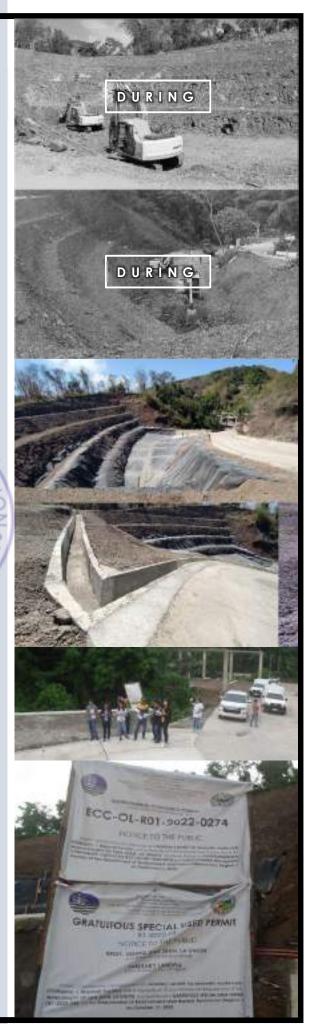

# CONSTRUCTION OF SANITARY LANDFILL (PHASE I), Brgy. Lubing, San Juan

DEVELOPMENT FUND | Php 10,546,975.14

To provide support in the establishment of Sanitary Landfill Facility in San Juan, the PGLU through its Environment and Natural Resources Office (ENRO) programmed the Phase I of the construction of sanitary landfill in the LGU. The project covers the site clearing and preparation, excavation, slope stabilization for the proposed project. Moreover, construction of Cell 1 with High Density Polyethylene (HDPE) Liner with 24 meters' storm drainage and access road. The project started on September 9, 2022 and was completed on May 2, 2023.

| MAJOR FINDINGS                                                                                                          | RECOMMENDATIONS                                                                                                                  | 85 OPR          |
|-------------------------------------------------------------------------------------------------------------------------|----------------------------------------------------------------------------------------------------------------------------------|-----------------|
| The project was 100% completed as per scope of works                                                                    | Sustain the quality of works as per scope of works, specifications and standards for future project implementations              | PEO             |
| The allotted lot area<br>for the master plan of<br>the Sanitary Landfill<br>can house another<br>sanitary landfill cell | For PGLU-ENRO to<br>study the need for<br>another landfill cell<br>and program another<br>project if found<br>feasible/necessary | PG-ENRO/<br>PEO |