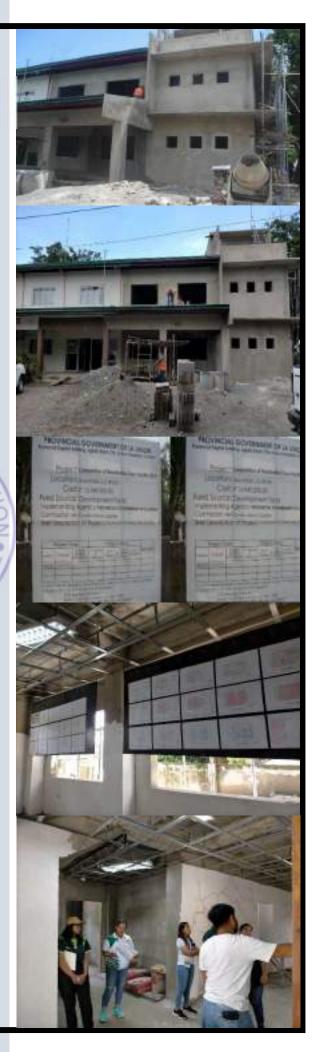

### CONSTRUCTION OF ILI SUR FARMERS MULTI-PURPOSE CENTER (PHASE III), San Juan

Php 4,875,000.00 RA 7171 |

<u>~</u> O S Ω CI ш **Г**О ~

The project covers the construction of a two-storey Multi-purpose Center, which is located at San Juan near the central business area / plaza. The floor area of the building is 220.00 sq. mtr with stage. The project covered a portion of the south bleacher completing its desired length to have more seats. The project started on December 12, 2022 and completed on June 2, 2023. Moving forward, the Phase IV of the project will be proposed for the construction of additional bleachers in the north side of the vicinity including the remaining finishing works of the multi-purpose center.

| MAJOR FINDINGS                                                                                                                              | RECOMMENDATIONS                                                                                                                    | OPR      |
|---------------------------------------------------------------------------------------------------------------------------------------------|------------------------------------------------------------------------------------------------------------------------------------|----------|
| Multi-Purpose Center's stage is completed. Tiling works and installation of lights at the backstage is LGU-San Juan's counterpart (Ongoing) | Sustain the quality of<br>works as per scope of<br>works, specifications<br>and standards for<br>future project<br>implementations | PEO      |
| Incomplete finishing<br>works in the 2 <sup>nd</sup> floor of<br>the MPC (tiling and<br>other finishing works)                              | Program and fund the proposed next phase of the project to include the other finishing works                                       | PEO, LFC |